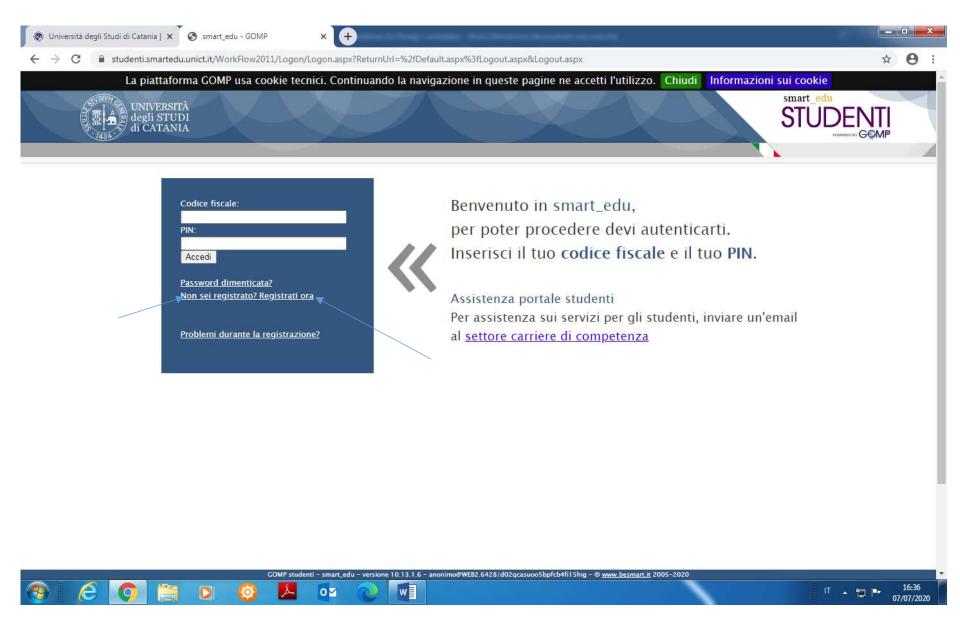

### Go to <a href="https://studenti.smartedu.unict.it/WorkFlow2011/Logon/Logon.aspx?ReturnUrl=%2fDefault.aspx%3fLogout.aspx&Logout.aspx">https://studenti.smartedu.unict.it/WorkFlow2011/Logon/Logon.aspx?ReturnUrl=%2fDefault.aspx%3fLogout.aspx</a>

Click the heading "Non sei registrato? Registrati ora" (Aren't you registered? Register now)

Complete the section **STUDENT PERSONAL MAIN DATA** : 1) enter your First name in the blank space 2) enter your Surname in the blank space 3) enter your Date of birth in the blank space 4) select FOREIGN COUNTRY from the drop-down menu next to the heading "Province of birth" 5) select your foreign State of birth from the drop-down menu next to the heading "Place or foreign State of birth" 6) enter the name of your Place of birth in the blank space 7) select your Gender from the drop-down menu