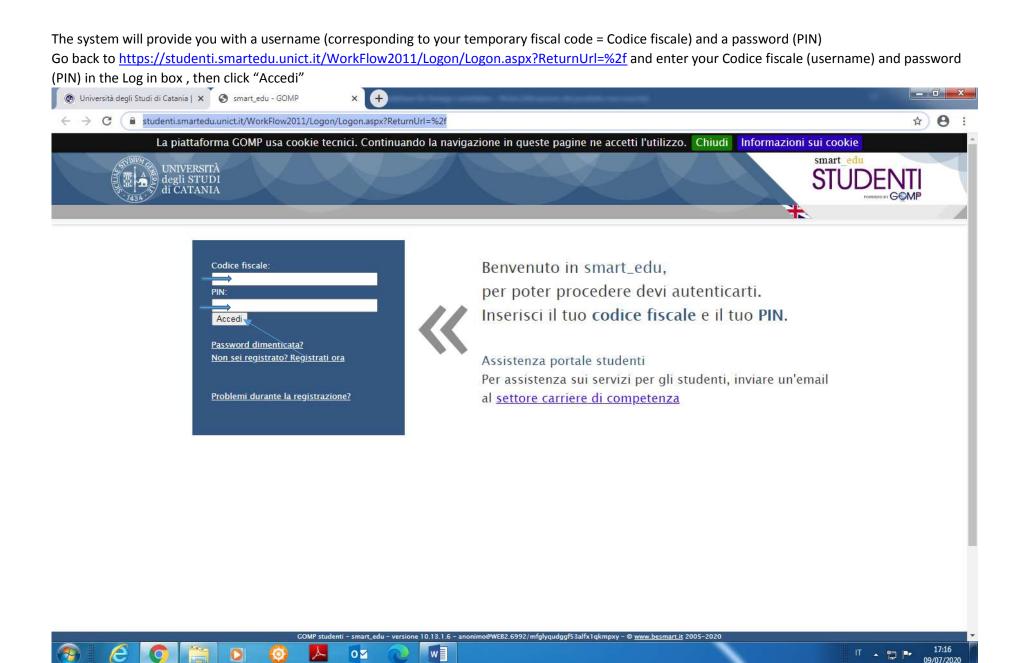

### Go to <a href="https://studenti.smartedu.unict.it/WorkFlow2011/Logon/Logon.aspx?ReturnUrl=%2fDefault.aspx%3fLogout.aspx&Logout.aspx">https://studenti.smartedu.unict.it/WorkFlow2011/Logon/Logon.aspx?ReturnUrl=%2fDefault.aspx%3fLogout.aspx</a>